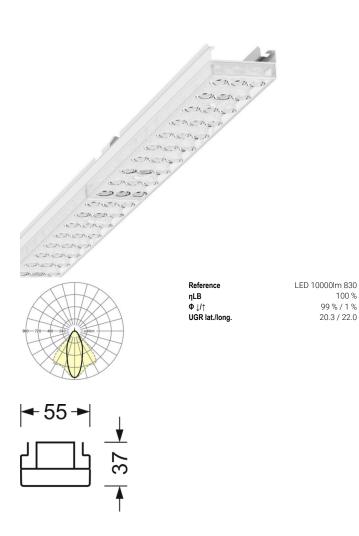

## LIGHTING TECHNOLOGY

| Placement                          | LED, Colour rendering/Light colour<br>CRI ≥ 80 / 3000K |
|------------------------------------|--------------------------------------------------------|
|                                    |                                                        |
| Colour tolerance (MacAdam)         | 3SDCM                                                  |
| Photobiological safety (Luminaire) | RG1                                                    |
| Nominal luminous flux              | 9540lm                                                 |
| LED service life                   | 50000h L80/B10 (Tq 25°C)                               |
| Luminaire luminous efficiency      | 137lm/W                                                |
| Beam angle                         | 40° (C0) / 85 ° (C90)                                  |
| UGR lat./long.                     | 20.3 / 22.0                                            |

#### **MECHANICS**

| Housing colour         | traffic white RAL 9016                   |  |
|------------------------|------------------------------------------|--|
| Dimensions (LxWxH/DxH) | 1531mm x 55mm x 37mm                     |  |
| Weight (net)           | 1.9kg                                    |  |
| Type of installation   | Mounting rail system installation, Light |  |
|                        | structure                                |  |

#### Dimensions

| L | 1531 mm | Length |
|---|---------|--------|
| В | 55 mm   | Width  |
| н | 37 mm   | Height |

- 66 -